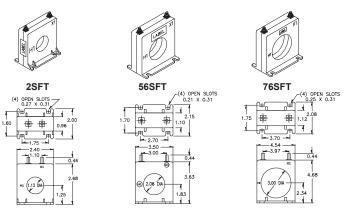

#### FOOT MOUNTED WITH BRASS TERMINALS

| FOOTED MODEL | WINDOW | CURRENT RATIO |
|--------------|--------|---------------|
| CT-0050-F10  | 1.0"   | 50:5          |
| CT-0100-F10  | 1.0"   | 100:5         |
| CT-0150-F10  | 1.0"   | 150:5         |
| CT-0200-F10  | 1.0"   | 200:5         |
| CT-0300-F10  | 1.0"   | 300:5         |
| CT-1200-F15  | 1.5"   | 1200:5        |
| CT-0150-F20  | 2.0"   | 150:5         |
| CT-0200-F20  | 2.0"   | 200:5         |
| CT-0300-F20  | 2.0"   | 300:5         |
| CT-0400-F20  | 2.0"   | 400:5         |
| CT-0600-F20  | 2.0"   | 600:5         |
| CT-0400-F30  | 3.0"   | 400:5         |
| CT-0800-F30  | 3.0"   | 800:5         |