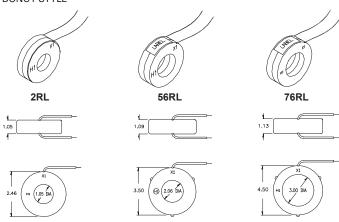

### **Dimensional Drawing**

DONUT STYLE

#### **Ordering Information**

| DONUT MODEL | WINDOW | CURRENT RATIO |
|-------------|--------|---------------|
| CT-0050-D10 | 1.0"   | 50:5          |
| CT-0075-D10 | 1.0"   | 75:5          |
| CT-0100-D10 | 1.0"   | 100:5         |
| CT-0150-D10 | 1.0"   | 150:5         |
| CT-0200-D10 | 1.0"   | 200:5         |
| CT-0300-D10 | 1.0"   | 300:5         |
| CT-0200-D20 | 2.0"   | 200:5         |
| CT-0300-D20 | 2.0"   | 300:5         |
| CT-0400-D20 | 2.0"   | 400:5         |
| CT-0500-D20 | 2.0"   | 500:5         |