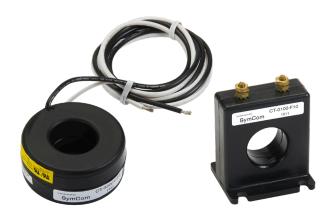

## Instrumentation and metering transformers

**Donut Style** 

**Foot Mounted** 

#### **Description**

Littelfuse offers a wide array of instrument rated current

transformers in 1-3 inch diameter opening.

Voltage class: 600V BIL rating: 10kV

Certification: cURus (WICC File E100575)